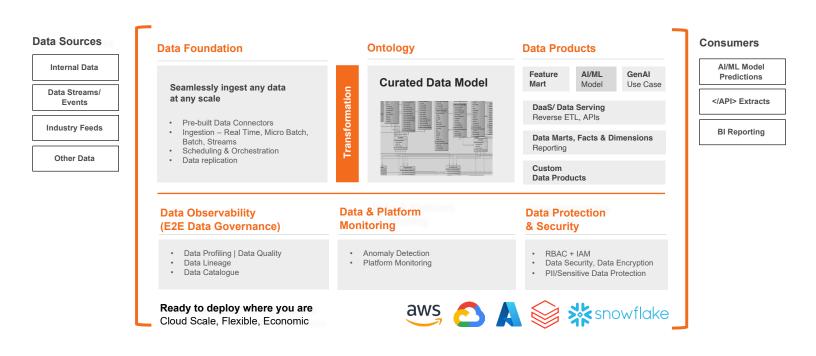

#### The LUMIQ Advantage

We fast-track the transition for enterprises from managing data to fully harnessing it and advancing the overall data maturity.