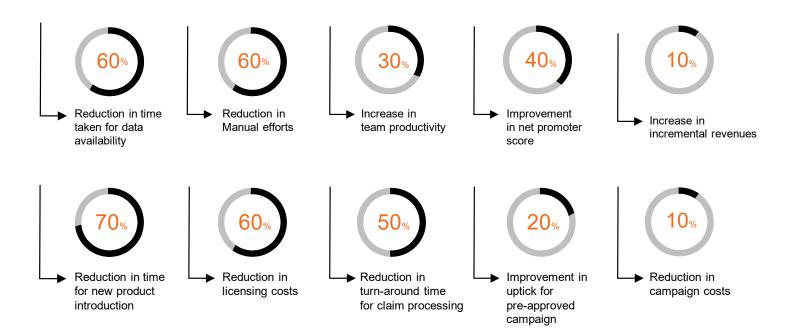

ngth lies in our seamless ability to tackle complex data challenges and address specific use cases with precision. Our industry solutions and accelerators efficiently manage diverse data volumes, types, and sources, delivering reliable data exactly when needed. This data can be utilized for enterprise reporting, AI/ML, Generative AI solutions, and Data-as-a-Service (DaaS) for external data sharing.

## LUMIQ Brings Together



#### **Proven Architecture**

Enabling faster time to value



### **Proven Implementation Expertise**

LUMIQ's Delivery Framework enables faster implementations



#### The LUMIQ Advantage

We fast-track the transition for enterprises from managing data to fully harnessing it and advancing the overall data maturity.



# Some of the Key Business Benefits Delivered



#### About LUMIQ

LUMIQ is a leading data and analytics specialist with over 11 years of experience in the Financial Services Industry (FSI). We excel in designing and building data-driven products and accelerators, helping financial enterprises advance their data maturity. With a strong commitment to innovation and excellence, we serve more than 40 FSI customers worldwide. LUMIQ brings deep industry expertise, cloud and data engineering practices, cutting-edge AI/ML and Generative AI solutions and accelerators, enabling financial institutions to harness the full potential of their data, drive insightful decisions, and achieve business excellence.



USA | Singapore | India | Vietnam | Indonesia