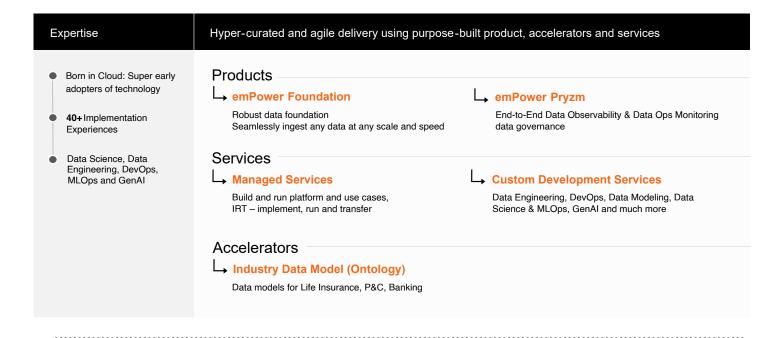

### **Proven Implementation Expertise**

LUMIQ's Delivery Framework enables faster implementations

#### About LUMIQ

LUMIQ is a leading data and analytics specialist with over 11 years of experience in the Financial Services Industry (FSI). We excel in designing and building data-driven products and accelerators, helping financial enterprises advance their data maturity. With a strong commitment to innovation and excellence, we serve more than 40 FSI customers worldwide. LUMIQ brings deep industry expertise, cloud and data engineering practices, cutting-edge AI/ML and Generative AI solutions and accelerators, enabling financial institutions to harness the full potential of their data, drive insightful decisions, and achieve business excellence.