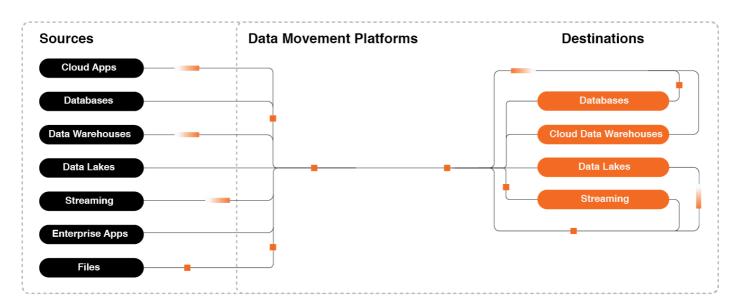

## **List of Supported Sources and Destination**

Choose supported data sources and destination from growing library of 40+ connectors

#### Supported data sources

### **Supported Cloud Destinations**